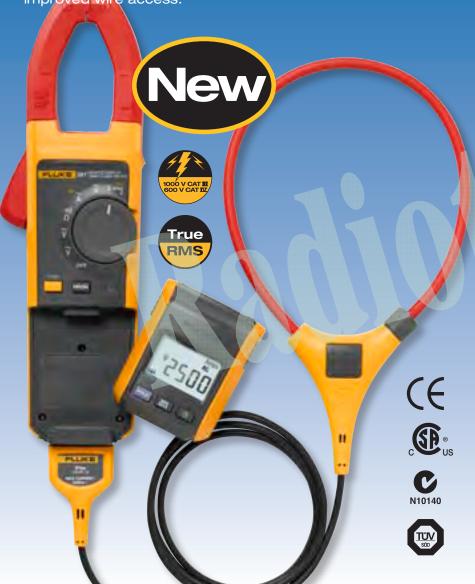

# 381 Remote Display True-rms AC/DC Clamp Meter with iFlex™

The first clamp meter with a detachable, remote display for easier, faster, safer measurements

The new Fluke 381 does everything you would expect from a clamp meter, and then lets you remove the display for even more flexibility. Now one technician can do jobs that used to require two people; clamp the Fluke 381 around a conductor, remove the display and walk across the room to operate controls or remove protective equipment, all while watching real-time readings. The new iFlex™ flexible current probe (included) expands the measurement range to 2500 A ac while providing increased display flexibility, ability to measure awkward sized conductors and improved wire access.

## **Measurement capability**

- 1000 A ac and dc current measurement with fixed jaw
- 2500 A ac current measurement with iFlex<sup>™</sup> flexible current probe
- 1000 V ac and dc voltage measurement
- True-rms ac voltage and current for accurate measurements on non-linear signals
- Frequency measurement to 500 Hz with both jaw and iFlex™
- $60 \text{ k}\Omega$  resistance measurement with continuity detection
- Min, max, average and inrush recording to capture variations automatically

#### **Features**

- Wireless technology allows the display to be carried up to 30 ft away from the point of measurement for added flexibility without interference with measurement accuracy
- iFlex<sup>™</sup> flexible current probe expands the measurement range to 2500 Å ac while providing increased display flexibility, ability to measure awkward sized conductors and improved wire access
- CAT IV 600V, CAT III 1000 V safety rating
- Integrated low pass filter and state of the art signal processing allows for use in noisy electrical environments while providing stable readings

## 宇宏企業股份有限公司

台北:三重區重新路五段 609巷 16號 5樓之7 TEL:02-22782269 FAX:02-22782059 新竹:新竹縣竹北市台元 26 號 4 樓之 10

TEL:03-552-6779 FAX:03-552-6739 http://www.radiotek.com.tw/
E-mail: salesmag1@radiotek.com.tw

- Proprietary inrush measurement technology to filter out noise and capture motor starting current exactly as the circuit protection sees it
- Ergonomic design fits in your hand and can be used while wearing personal protective equipment
- The removable magnetic display can be conveniently mounted where it is easily seen
- Radio transmitter automatically turns off when the display is connected to the meter
- Large, easy to read, backlight display automatically sets the correct measurement range so you do not need to change switch positions while taking a measurement
- Three-year warranty
- Soft carrying case

#### **Specifications**

| Fluke 381                                | Donne                      | Resolution | <b>Т</b> синимо син  |
|------------------------------------------|----------------------------|------------|----------------------|
|                                          | Range                      |            | Accuracy             |
| AC current via jaw                       | 999.9 A                    | 0.1 A      | 2 % ± 5 digits       |
| AC current via iFlex™                    | 2500 A                     | 0.1 A      | $3\% \pm 5$ digits   |
| DC current                               | 999.9 A                    | 0.1 A      | $2\% \pm 5$ digits   |
| AC voltage                               | 1000 V                     | 0.1 V      | 1.5 % $\pm$ 5 digits |
| DC voltage                               | 1000 V                     | 0.1 V      | $1\% \pm 5$ digits   |
| Resistance                               | 60,000 Ω                   | 0.1 Ω      | $1\% \pm 5$ digits   |
| Frequency                                | 500 Hz                     | O.1 Hz     | $0.5\% \pm 5$ digits |
| True-rms                                 |                            |            |                      |
| Continuity                               |                            |            |                      |
| Hold                                     | •                          |            |                      |
| Backlight                                | •                          |            |                      |
| Min/Max                                  | •                          |            |                      |
| Inrush                                   | •                          |            |                      |
| Low pass filter                          | •                          |            |                      |
| Removable wireless display               | •                          |            |                      |
| 18 inch iFlex™ Flexible<br>Current Probe | Included                   |            |                      |
| 10 inch iFlex™ Flexible<br>Current Probe | Accessory                  |            |                      |
| Wire capacity                            | 750 MCM or 2-500 MCM       |            |                      |
| Safety rating                            | CAT III 1000V, CAT IV 600V |            |                      |