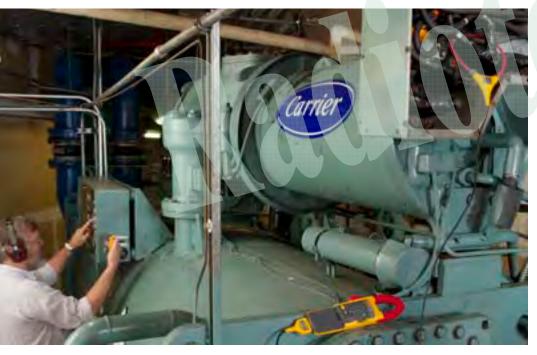

# 381 Remote Display True-rms AC/DC Clamp Meter with iFlex™

The first clamp meter with a detachable, remote display for easier, faster, safer measurements

The new Fluke 381 does everything you would expect from a clamp meter, and then lets you remove the display for even more flexibility. Now one technician can do jobs that used to require two people; clamp the Fluke 381 around a conductor, remove the display and walk across the room to operate controls or remove protective equipment, all while watching real-time readings. The new iFlex™ flexible current probe (included) expands the measurement range to 2500 A ac while providing increased display flexibility, ability to measure awkward sized conductors and improved wire access.

#### **Features**

- Wireless technology allows the display to be carried up to 30 ft away from the point of measurement for added flexibility without interference with measurement accuracy
- iFlex<sup>™</sup> flexible current probe expands the measurement range to 2500 Å ac while providing increased display flexibility, ability to measure awkward sized conductors and improved wire access
- CAT IV 600V, CAT III 1000 V safety rating
- Integrated low pass filter and state of the art signal processing allows for use in noisy electrical environments while providing stable readings